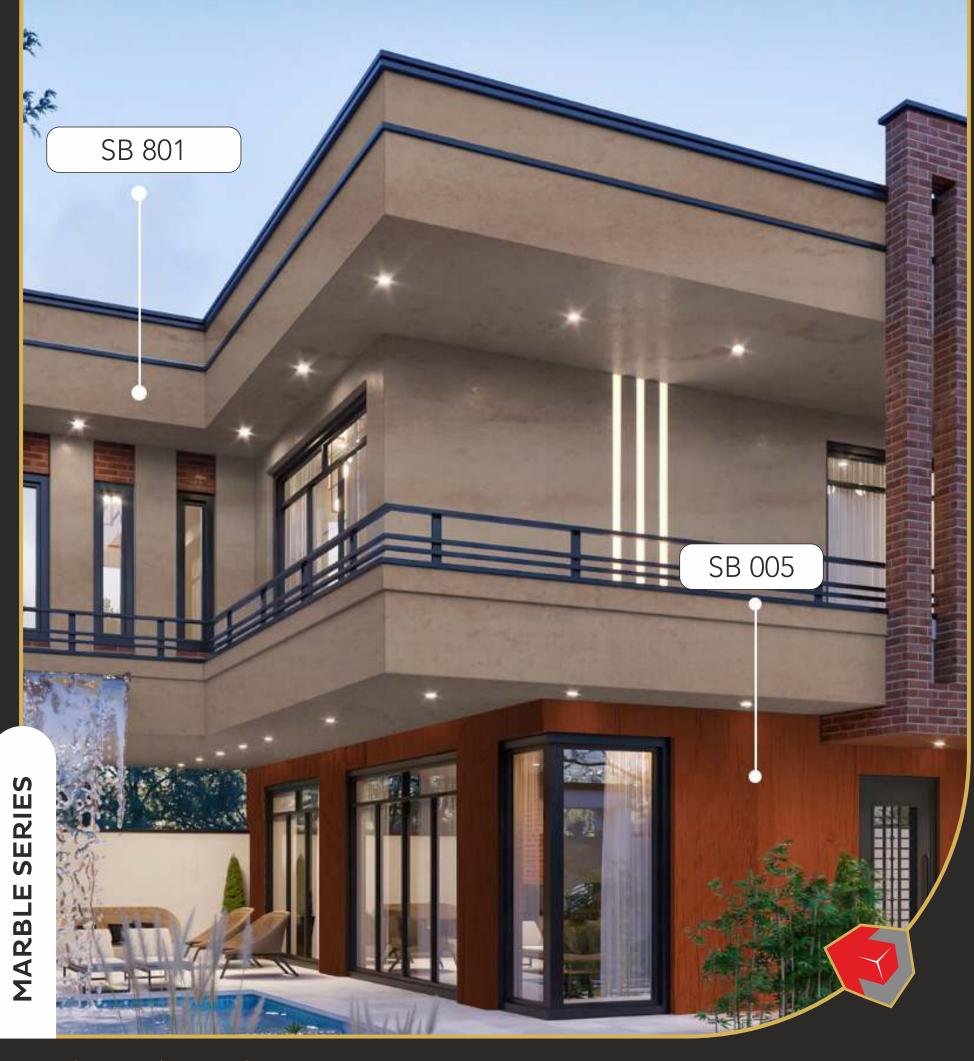

## MARBLE

## SERIES —

■ 0.25 MM ■ 0.50 MM ■ 6 MM HPL

## **MARBLE**

### — SERIES —

ACP sheets with Premium Marble finish has become an invaluable component of modern-day infrastructure. It is known for adding radiance, purity, and value to one's architectural design.

## - SERIES -

ACP sheets with Premium Marble finish has become an invaluable component of modern-day infrastructure. It is known for adding radiance, purity, and value to one's architectural design.