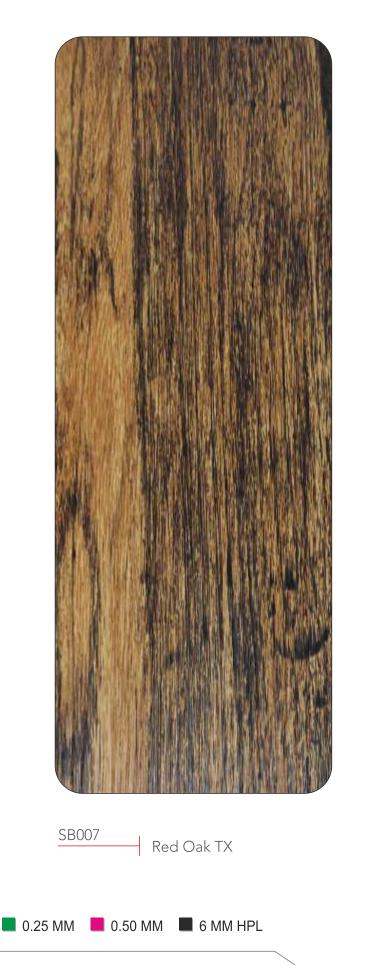

## TIMBER TEXTURE

The synchronized texture has the texture resonating in sync with the design. The intricate design pattern is further enhanced with the texture tracing the veins and grains on the design. It adds depth and definition to the design and makes ordinary spaces turn into extraordinary

## **TIMBER TEXTURE**

■ 0.25 MM ■ 0.50 MM ■ 6 MM HPL

## **TIMBER TEXTURE**

The synchronized texture has the texture resonating in sync with the design. The intricate design pattern is further enhanced with the texture tracing the veins and grains on the design. It adds depth and definition to the design and makes ordinary spaces turn into extraordinary

## TIMBER

Clad the exterior of your dream space with Timber Series today. Choose from a wide range of wood-inspired shades and embrace the richness and warmth of Mother Nature. These wooden ACP sheet designs offer the splendid beauty of teak, pine, walnut, and more!