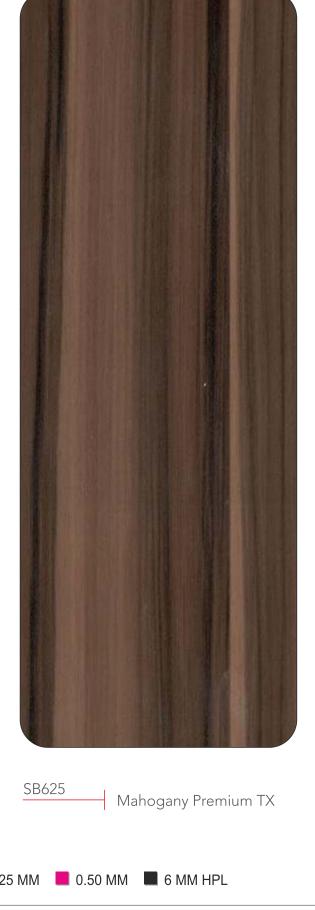

## TIMBER TEXTURE

The synchronized texture has the texture resonating in sync with the design. The intricate design pattern is further enhanced with the texture tracing the veins and grains on the design. It adds depth and definition to the design and makes ordinary spaces turn into extraordinary

## **TIMBER TEXTURE**

■ 0.25 MM ■ 0.50 MM ■ 6 MM HPL

## **TIMBER TEXTURE**

The synchronized texture has the texture resonating in sync with the design. The intricate design pattern is further enhanced with the texture tracing the veins and grains on the design. It adds depth and definition to the design and makes ordinary spaces turn into extraordinary

## TIMBER

Clad the exterior of your dream space with Timber Series today. Choose from a wide range of wood-inspired shades and embrace the richness and warmth of Mother Nature. These wooden ACP sheet designs offer the splendid beauty of teak, pine, walnut, and more!