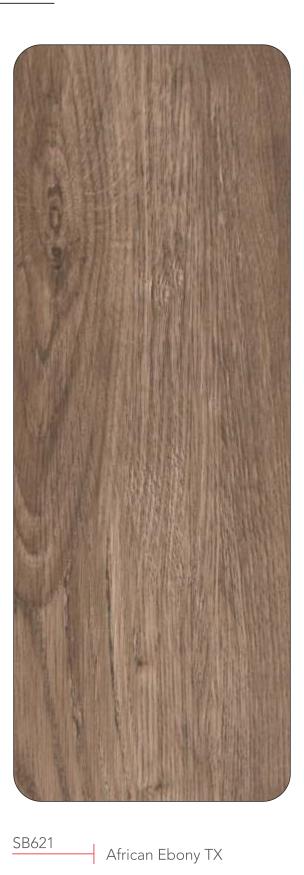

## TIMBER TEXTURE

The synchronized texture has the texture resonating in sync with the design. The intricate design pattern is further enhanced with the texture tracing the veins and grains on the design. It adds depth and definition to the design and makes ordinary spaces turn into extraordinary

## **TIMBER TEXTURE**

■ 0.25 MM ■ 0.50 MM ■ 6 MM HPL

## **TIMBER TEXTURE**

The synchronized texture has the texture resonating in sync with the design. The intricate design pattern is further enhanced with the texture tracing the veins and grains on the design. It adds depth and definition to the design and makes ordinary spaces turn into extraordinary

## TIMBER

Clad the exterior of your dream space with Timber Series today. Choose from a wide range of wood-inspired shades and embrace the richness and warmth of Mother Nature. These wooden ACP sheet designs offer the splendid beauty of teak, pine, walnut, and more!