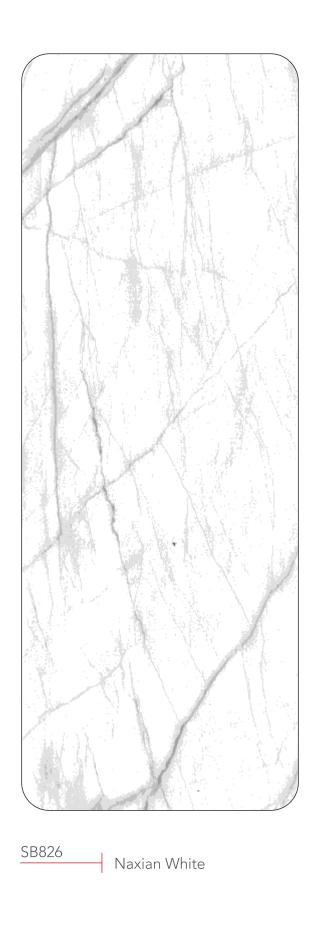

## MARBLE

## SERIES —

■ 0.25 MM ■ 0.50 MM ■ 6 MM HPL

## **MARBLE**

### — SERIES —

ACP sheets with Premium Marble finish has become an invaluable component of modern-day infrastructure. It is known for adding radiance, purity, and value to one's architectural design.

## - SERIES -

ACP sheets with Premium Marble finish has become an invaluable component of modern-day infrastructure. It is known for adding radiance, purity, and value to one's architectural design.