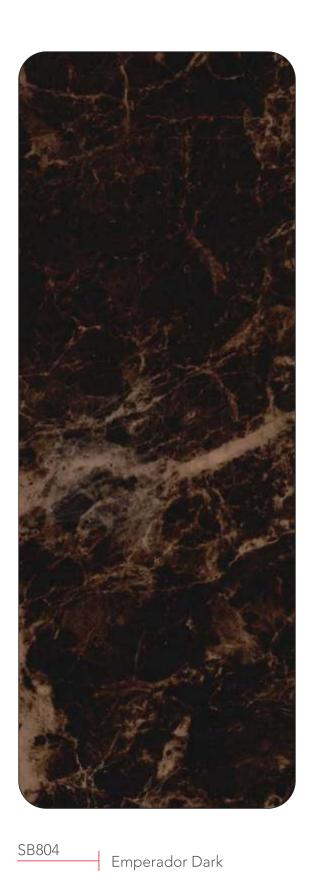

## MARBLE

## SERIES —

■ 0.25 MM ■ 0.50 MM ■ 6 MM HPL

## **MARBLE**

### — SERIES —

ACP sheets with Premium Marble finish has become an invaluable component of modern-day infrastructure. It is known for adding radiance, purity, and value to one's architectural design.

## - SERIES -

ACP sheets with Premium Marble finish has become an invaluable component of modern-day infrastructure. It is known for adding radiance, purity, and value to one's architectural design.