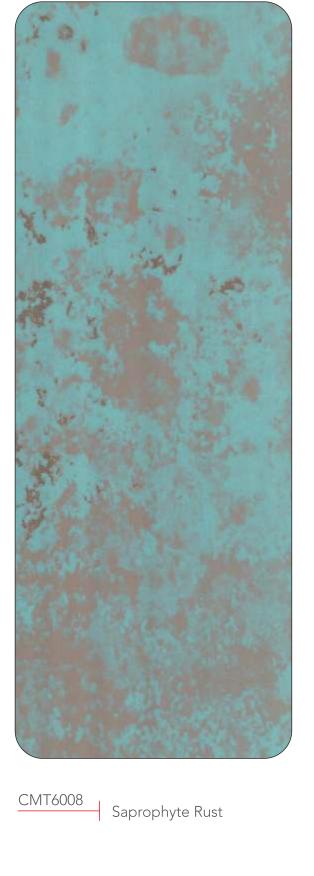

## **CORROSIVE METAL TEXTURE**

**SERIES** 

Metafrazo Texture

CMT6002 Cortern Brown

■ 0.25 MM ■ 0.50 MM ■ 6 MM HPL

## **CORROSIVE METAL TEXTURE**

**SERIES** 

CMT6004 Lustrous Grey

CMT6007 Arcadian Ochre

■ 0.25 MM ■ 0.50 MM ■ 6 MM HPL

Customised Colours