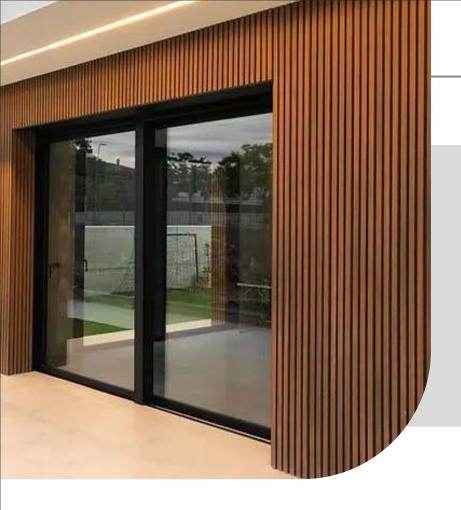

**Louvers** – Our new range of SUPERBOND louvers are designed to provide a typical building cladding solutions for architects, design firms and developers; everything we do on the ACP side of the business keeps us fully committed to creating premium buildings with a breath-taking appearance that sets each one apart from the ordinary.

Our Louvers have been designed to be nothing short of exquisite, for those who want to be surrounded by architectural elegance. Made to fit your taste, this range is the perfect way to add a personal touch and sprinkle of sophistication to your home or office.

#### Applications

Interior cladding

Exterior cladding

Roof cladding

Gate panelling

Canopy

Fence & railing

#### Sizes available

Vertical louvers size options :

50mm; 35mm and 25 mm

Length available: 2440 and 3050

Width:

750 mm and 600mm