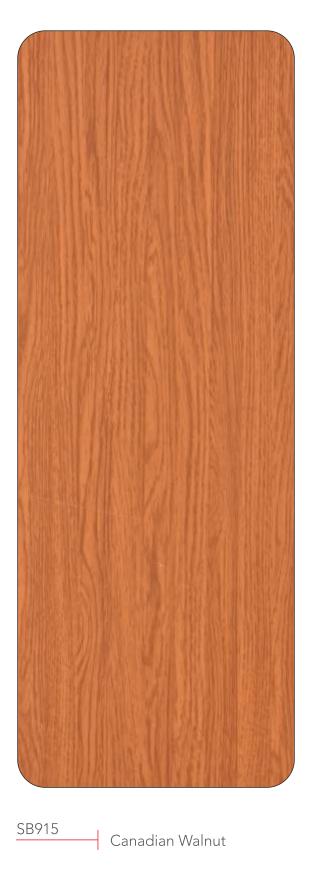

## TIMBER TEXTURE

The synchronized texture has the texture resonating in sync with the design. The intricate design pattern is further enhanced with the texture tracing the veins and grains on the design. It adds depth and definition to the design and makes ordinary spaces turn into extraordinary

## **TIMBER TEXTURE**

■ 0.25 MM ■ 0.50 MM ■ 6 MM HPL

## **TIMBER TEXTURE**

The synchronized texture has the texture resonating in sync with the design. The intricate design pattern is further enhanced with the texture tracing the veins and grains on the design. It adds depth and definition to the design and makes ordinary spaces turn into extraordinary

## TIMBER

Clad the exterior of your dream space with Timber Series today. Choose from a wide range of wood-inspired shades and embrace the richness and warmth of Mother Nature. These wooden ACP sheet designs offer the splendid beauty of teak, pine, walnut, and more!