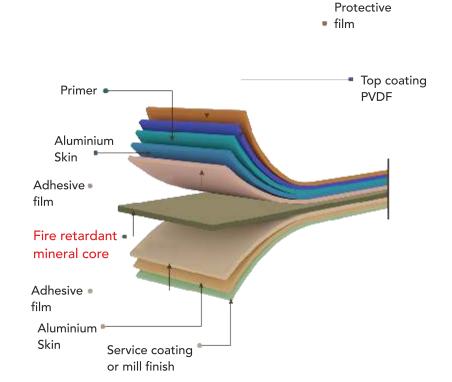

#### PANEL COMPOSITION

The top and the bottom layers of ACP are of coated aluminium coils and the core sandwiched between them is polyethylene.

- \* Protection Film with Company logo
- \* Primer Coating (used in case of PVDF Only)
- \* Adhesive Film
- \* Adhesive Film
- \* Service Coating (Anti-corrosive)
- \* PVDF/Polyester Resin Based Coating
- \* Chromate Treated Aluminium Coil
- \* Polyethylene Core (LDPE)
- \* Aluminium Coil

#### The core secret

FR Core is a non halogenated FR material that produce water vapor when it heats up. It does not produce toxic gases like the halogenated materials.

Magnesium hydroxide (MDH) is the non-halogenated material that is mixed with PE to form the core of Super Bond's FR products. MDH has a better fire- resistance performance than aluminium trihydrate (ATH), the other non-halogenated material, owing to higher decompostion temperature

Futhermore MDH is more environment-friendly than other similar materials.

MDH delays the PE transformation from solid to plastic (the point of ignition up to 360°C, by releasing water molecules and bringing down the temperature continuously.