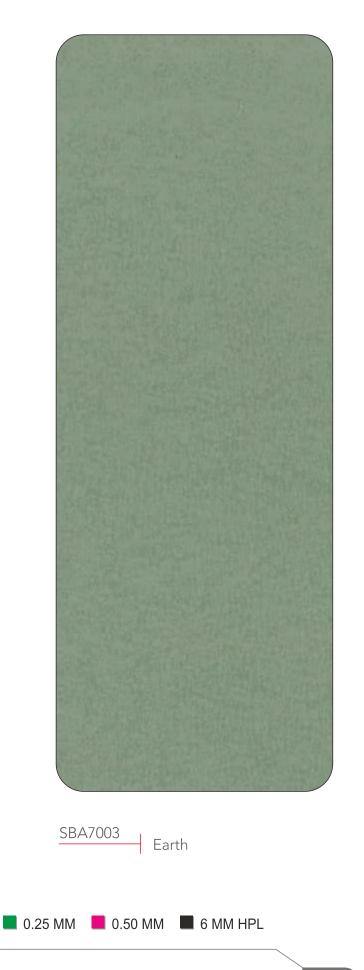

## **ASTRONOMY**

Man must rise above the Earth-to the top of the atmosphere and beyond-for only thus will he fully understand the world in which he lives. Astronomy compels the soul to look upward, and leads us from this world to another. Get the abstract to your designs