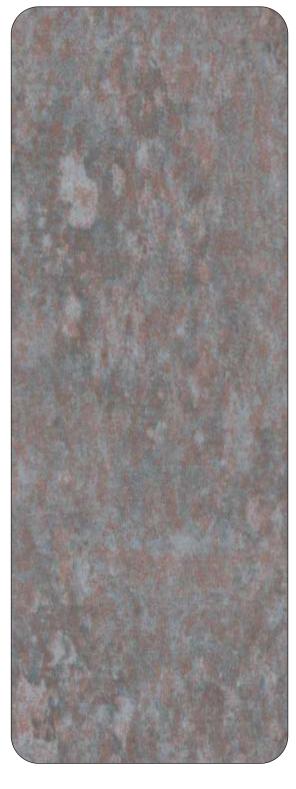

## **CORROSIVE METAL TEXTURE**

**SERIES** 

Metafrazo Texture

CMT6002 Cortern Brown

■ 0.25 MM ■ 0.50 MM ■ 6 MM HPL

## **CORROSIVE METAL TEXTURE**

**SERIES** 

CMT6004 Lustrous Grey

CMT6007 Arcadian Ochre

■ 0.25 MM ■ 0.50 MM ■ 6 MM HPL

Customised Colours