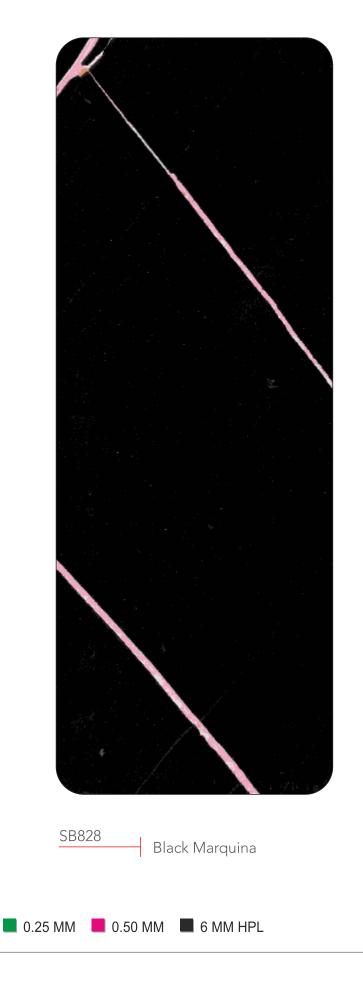

## MARBLE

## SERIES —

■ 0.25 MM ■ 0.50 MM ■ 6 MM HPL

## **MARBLE**

### — SERIES —

ACP sheets with Premium Marble finish has become an invaluable component of modern-day infrastructure. It is known for adding radiance, purity, and value to one's architectural design.

## - SERIES -

ACP sheets with Premium Marble finish has become an invaluable component of modern-day infrastructure. It is known for adding radiance, purity, and value to one's architectural design.