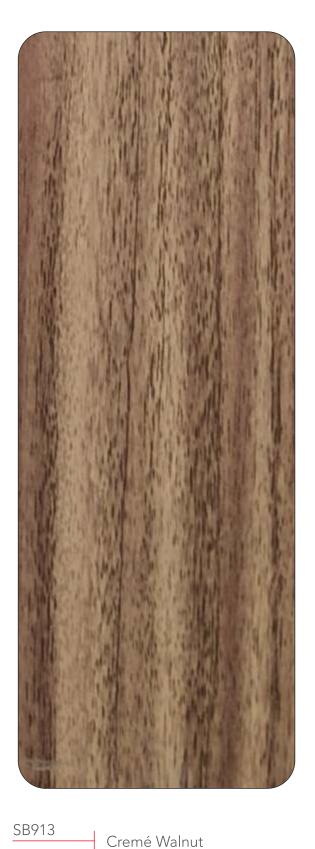

## TIMBER TEXTURE

The synchronized texture has the texture resonating in sync with the design. The intricate design pattern is further enhanced with the texture tracing the veins and grains on the design. It adds depth and definition to the design and makes ordinary spaces turn into extraordinary

## **TIMBER TEXTURE**

■ 0.25 MM ■ 0.50 MM ■ 6 MM HPL

## **TIMBER TEXTURE**

The synchronized texture has the texture resonating in sync with the design. The intricate design pattern is further enhanced with the texture tracing the veins and grains on the design. It adds depth and definition to the design and makes ordinary spaces turn into extraordinary

## TIMBER

Clad the exterior of your dream space with Timber Series today. Choose from a wide range of wood-inspired shades and embrace the richness and warmth of Mother Nature. These wooden ACP sheet designs offer the splendid beauty of teak, pine, walnut, and more!