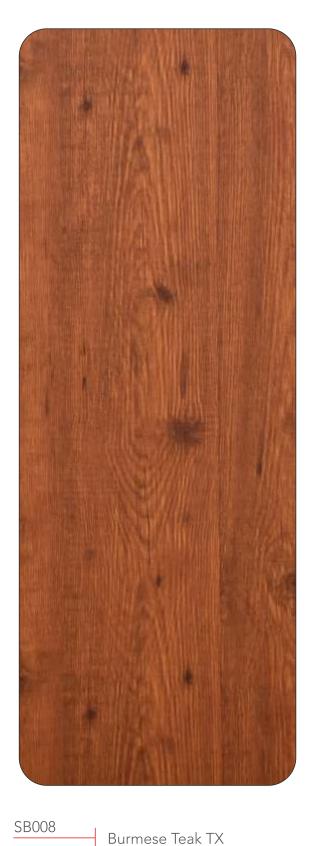

## TIMBER TEXTURE

The synchronized texture has the texture resonating in sync with the design. The intricate design pattern is further enhanced with the texture tracing the veins and grains on the design. It adds depth and definition to the design and makes ordinary spaces turn into extraordinary

## **TIMBER TEXTURE**

■ 0.25 MM ■ 0.50 MM ■ 6 MM HPL

## **TIMBER TEXTURE**

The synchronized texture has the texture resonating in sync with the design. The intricate design pattern is further enhanced with the texture tracing the veins and grains on the design. It adds depth and definition to the design and makes ordinary spaces turn into extraordinary

## TIMBER

Clad the exterior of your dream space with Timber Series today. Choose from a wide range of wood-inspired shades and embrace the richness and warmth of Mother Nature. These wooden ACP sheet designs offer the splendid beauty of teak, pine, walnut, and more!