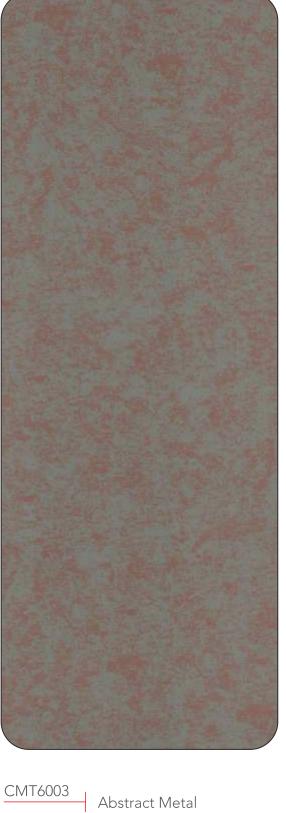

## **CORROSIVE METAL TEXTURE**

**SERIES** 

Metafrazo Texture

CMT6002 Cortern Brown

■ 0.25 MM ■ 0.50 MM ■ 6 MM HPL

## **CORROSIVE METAL TEXTURE**

**SERIES** 

CMT6004 Lustrous Grey

CMT6007 Arcadian Ochre

■ 0.25 MM ■ 0.50 MM ■ 6 MM HPL

Customised Colours