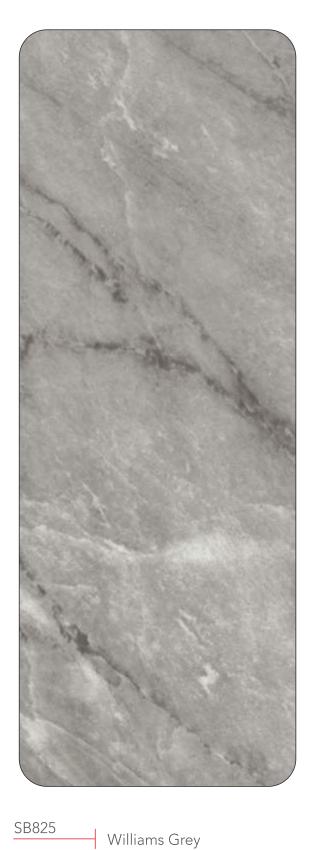

## MARBLE

## SERIES —

■ 0.25 MM ■ 0.50 MM ■ 6 MM HPL

## **MARBLE**

### — SERIES —

ACP sheets with Premium Marble finish has become an invaluable component of modern-day infrastructure. It is known for adding radiance, purity, and value to one's architectural design.

## - SERIES -

ACP sheets with Premium Marble finish has become an invaluable component of modern-day infrastructure. It is known for adding radiance, purity, and value to one's architectural design.