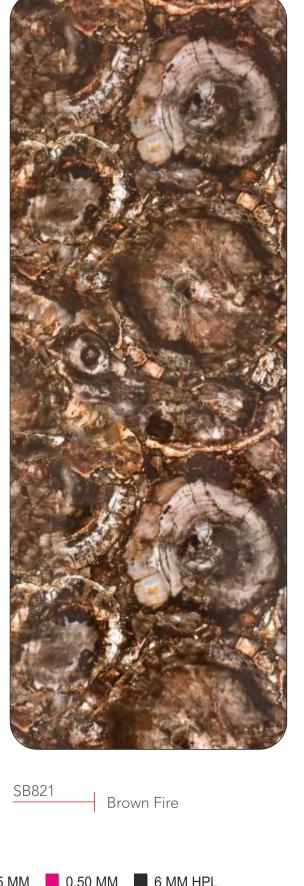

## **CORROSIVE METAL TEXTURE**

**SERIES** 

Metafrazo Texture

CMT6002 Cortern Brown

■ 0.25 MM ■ 0.50 MM ■ 6 MM HPL

## **CORROSIVE METAL TEXTURE**

**SERIES** 

CMT6004 Lustrous Grey

CMT6007 Arcadian Ochre

■ 0.25 MM ■ 0.50 MM ■ 6 MM HPL

Customised Colours