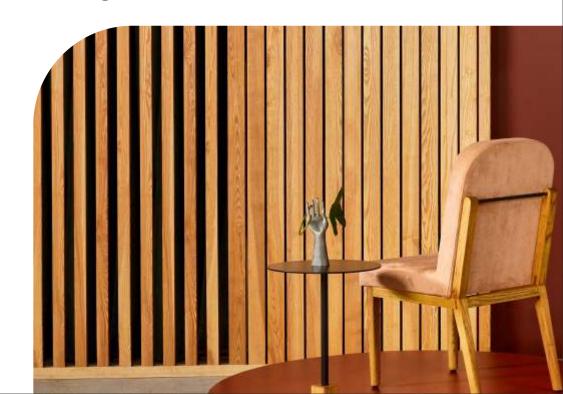

**Louvers** – Our new range of SUPERBOND louvers are designed to provide a typical building cladding solutions for architects, design firms and developers; everything we do on the ACP side of the business keeps us fully committed to creating premium buildings with a breath-taking appearance that sets each one apart from the ordinary.

Our Louvers have been designed to be nothing short of exquisite, for those who want to be surrounded by architectural elegance. Made to fit your taste, this range is the perfect way to add a personal touch and sprinkle of sophistication to your home or office.

#### Features

Ready to use. [Water & termite free]

Maintenance free

Ideal for residential & commercial designing

Easy installation

Scratch resistance

Customised sizing

Wide range of color