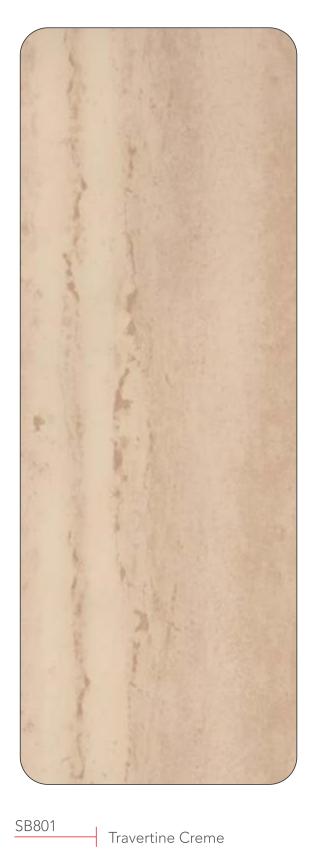

## MARBLE

## SERIES —

■ 0.25 MM ■ 0.50 MM ■ 6 MM HPL

## **MARBLE**

### — SERIES —

ACP sheets with Premium Marble finish has become an invaluable component of modern-day infrastructure. It is known for adding radiance, purity, and value to one's architectural design.

## - SERIES -

ACP sheets with Premium Marble finish has become an invaluable component of modern-day infrastructure. It is known for adding radiance, purity, and value to one's architectural design.