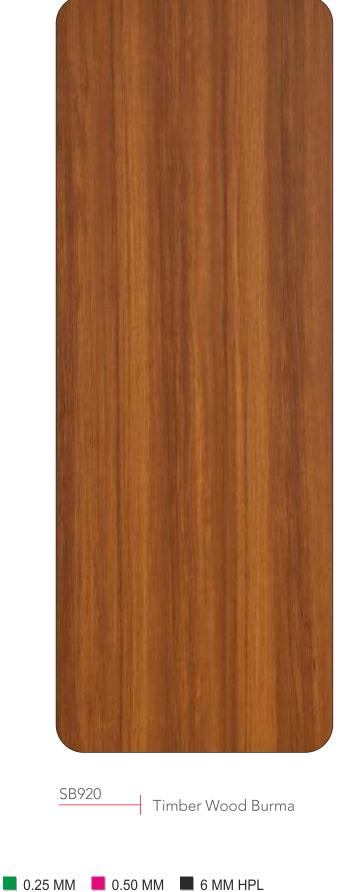

## TIMBER TEXTURE

The synchronized texture has the texture resonating in sync with the design. The intricate design pattern is further enhanced with the texture tracing the veins and grains on the design. It adds depth and definition to the design and makes ordinary spaces turn into extraordinary

## **TIMBER TEXTURE**

■ 0.25 MM ■ 0.50 MM ■ 6 MM HPL

## **TIMBER TEXTURE**

The synchronized texture has the texture resonating in sync with the design. The intricate design pattern is further enhanced with the texture tracing the veins and grains on the design. It adds depth and definition to the design and makes ordinary spaces turn into extraordinary

## TIMBER

Clad the exterior of your dream space with Timber Series today. Choose from a wide range of wood-inspired shades and embrace the richness and warmth of Mother Nature. These wooden ACP sheet designs offer the splendid beauty of teak, pine, walnut, and more!