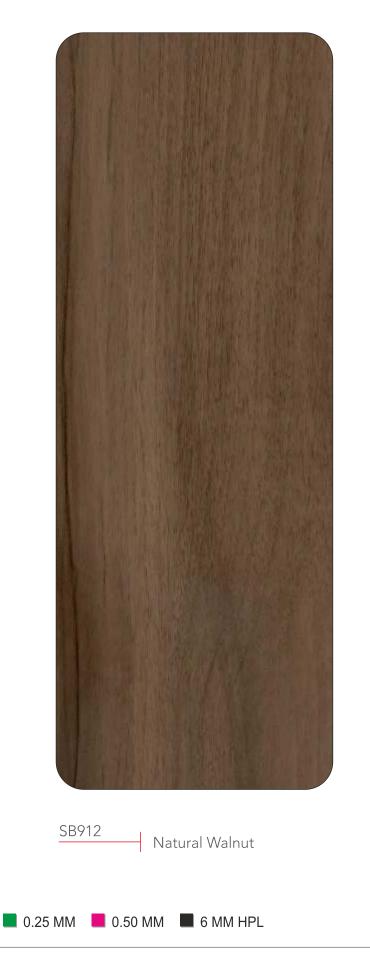

## TIMBER TEXTURE

The synchronized texture has the texture resonating in sync with the design. The intricate design pattern is further enhanced with the texture tracing the veins and grains on the design. It adds depth and definition to the design and makes ordinary spaces turn into extraordinary

## **TIMBER TEXTURE**

■ 0.25 MM ■ 0.50 MM ■ 6 MM HPL

## **TIMBER TEXTURE**

The synchronized texture has the texture resonating in sync with the design. The intricate design pattern is further enhanced with the texture tracing the veins and grains on the design. It adds depth and definition to the design and makes ordinary spaces turn into extraordinary

## TIMBER

Clad the exterior of your dream space with Timber Series today. Choose from a wide range of wood-inspired shades and embrace the richness and warmth of Mother Nature. These wooden ACP sheet designs offer the splendid beauty of teak, pine, walnut, and more!