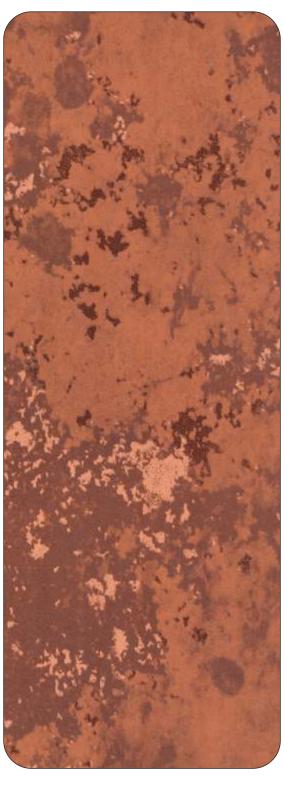

## **CORROSIVE METAL TEXTURE**

**SERIES** 

Metafrazo Texture

CMT6002 Cortern Brown

■ 0.25 MM ■ 0.50 MM ■ 6 MM HPL

## **CORROSIVE METAL TEXTURE**

**SERIES** 

CMT6004 Lustrous Grey

CMT6007 Arcadian Ochre

■ 0.25 MM ■ 0.50 MM ■ 6 MM HPL

Customised Colours