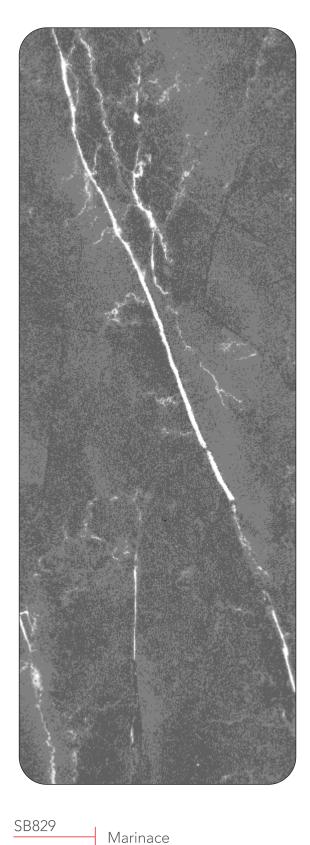

## MARBLE

## SERIES —

■ 0.25 MM ■ 0.50 MM ■ 6 MM HPL

## **MARBLE**

### — SERIES —

ACP sheets with Premium Marble finish has become an invaluable component of modern-day infrastructure. It is known for adding radiance, purity, and value to one's architectural design.

## - SERIES -

ACP sheets with Premium Marble finish has become an invaluable component of modern-day infrastructure. It is known for adding radiance, purity, and value to one's architectural design.